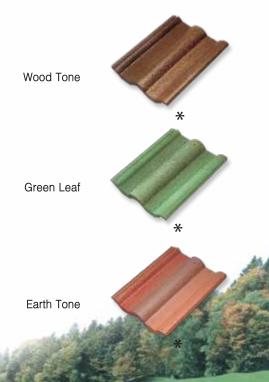

### **Triple Tone series**

Nature inspired colors for those who love the splendor of nature