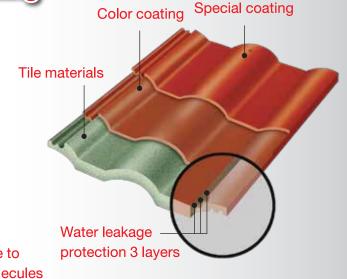

## Beautiful colors and long lasting

By Wet on Wet pigmentation coloring process, ensure for life-long endurance without color peeling or fading.

Special coating technique to merge tiles with color molecules

## High strength and durability

Produced from SCG high quality of cement with special technology and advance machine, certified by ISO90002 and TIS.535-2540, fully controlled and assured by SCG experts before delivering to customers

## Full leakage protection

Superior designed with 3 layers of water leakage protection system throughout all edges to fully prevent water from reversed direction and also sided overlapping design for entirely protection. The product has been tested with wind load and used for more than 40 years