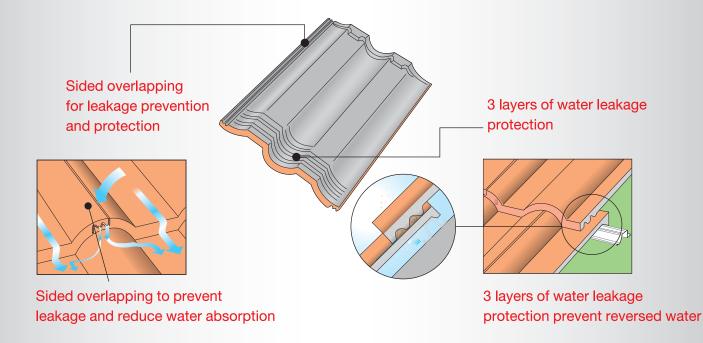

## Full leakage protection

Superior designed with 3 layers of water leakage protection system throughout all edges to fully prevent water from reversed direction and also sided overlapping design for entirely protection. The product has been tested with wind load and used for more than 40 years