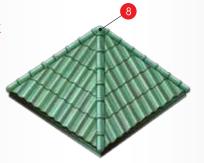

n

### **Zeazon series**

Ideal for compassionate leaders with colors ranging from dark to light, and reflects each season



# Triple Tone Inspiration of natural shades

### **Triple Tone series**

Nature inspired colors for those who love the splendor of nature





### SCG Concrete Roof Fitting, Outstanding throughout the roof



### 1. Round Ridge

Use along ridge tile and hip ridge area (Usage 3.3 pcs per 1m)



### 2. Round Ridge End

Cover round ridge for gable roof



#### 3. Barge

Cover gable edge (Usage 3.3 pcs per 1m)



### 4. Barge End

Cover gable edge at last ridge



### 5.Round Hip End

Close at last ridge end



### 6. 2 Ways Round Apex

Cover at end of round ridge for gable roof



### 7. 3 Ways Round Apex

Cover at end of round ridge and hip ridge for hip roof design



#### 8. 4 Ways Round Apex

Cover hip end from 4 dimensions for hip roof design with square

### **Product Specification**

- Size 33 x 42 cm.
- Weight 4.05 kg./ tile (+/- 0.2kg.)
- Minimum pitch 17 degree (recommended 30-35 degree)
- Usage 10-11 pieces/ Sqm. depends on batten space
- · Should purchase tile in the same lot for usage in each time
- Color shades may differ in catalog from actual tile due to printing procedures
- · Any details in this catalog could be changed appropriately without prior notification

MHB-S-R22-C009-6101 \*The color of the product in the image may be different from the real product color due to the printing system. Please consider the real product color at the shop before purchasing.

All Content, design and layout are Copyright © 2018, SCG Cement-Building Ma