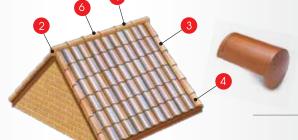

### SCG Concrete Roof Fitting, Outstanding throughout the roof

### 1. Round Ridge

Use along ridge tile and hip ridge area (Usage 3.3 pcs per 1m)

### 2. Round Ridge End

Cover round ridge for gable roof

#### 3. Barge

Cover gable edge (Usage 3.3 pcs per 1m)

### 4. Barge End

Cover gable edge at last ridge

### 5.Round Hip End

Close at last ridge end

### 6. 2 Ways Round Apex

Cover at end of round ridge for gable roof

### 7. 3 Ways Round Apex

Cover at end of round ridge and hip ridge for hip roof design

#### 8. 4 Ways Round Apex

Cover hip end from 4 dimensions for hip roof design with square