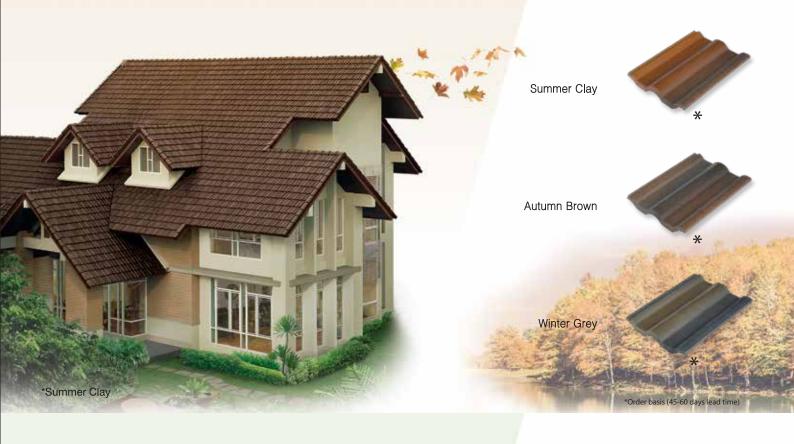

# Zeazon

Shades of season

### **Zeazon series**

Ideal for compassionate leaders with colors ranging from dark to light, and reflects each season