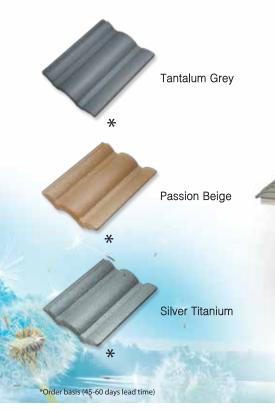

### **Neo Class series**

Show your softer side with pastel colored roof tiles. Jewel toned colors are also available according to your taste

# Neo Class Charm of soft colors

### **Contrazz series**

Stand out with a perfect combination of unique colored roof tiles that combine different but complementary colors together. Show your imagination with these multicolored tiles that will be different from other tiles

# Contrazz

A perfect combination of 2 different shades in your style