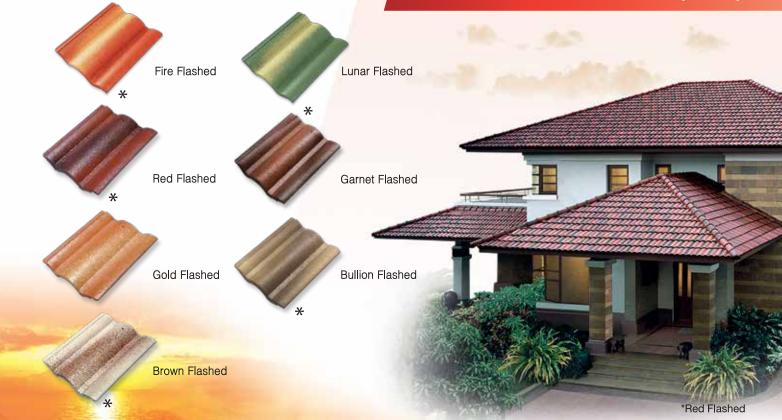

### **Zeazon series**

Ideal for compassionate leaders with colors ranging from dark to light, and reflects each season

# Triple Tone Inspiration of natural shades

### **Triple Tone series**

Nature inspired colors for those who love the splendor of nature