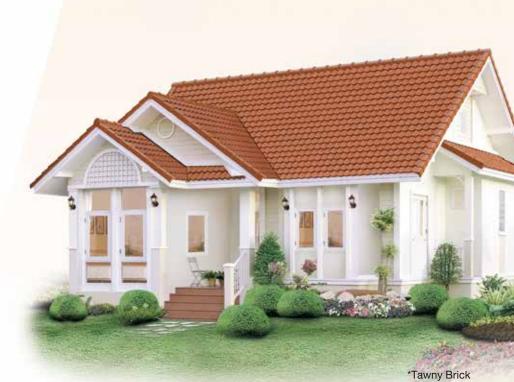

## **SCG Concrete Roof Tile CPAC Series**

The ultimate roof that lasts long for more than a decade

## Beautiful colors and long lasting

By Wet on Wet pigmentation coloring process, ensure for life-long endurance without color peeling or fading.

Special coating technique to merge tiles with color molecules

## High strength and durability

Produced from SCG high quality of cement with special technology and advance machine, certified by ISO90002 and TIS.535-2540, fully controlled and assured by SCG experts before delivering to customers

## Full leakage protection

Superior designed with 3 layers of water leakage protection system throughout all edges to fully prevent water from reversed direction and also sided overlapping design for entirely protection. The product has been tested with wind load and used for more than 40 years